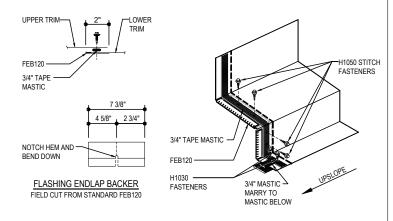

#### PARAPET LAP & FLASHING BACKER

SLIDE FIELD CUT SECTION OF FLASHING ENDLAP BACKER ONTO THE LOWER TRIM PIECE AS SHOWN BELOW. PLACE TAPE MASTIC NEXT TO HEM OF THE BACKER (NOT ON TOP OF HEM). FASTEN LAP WITH STITCH FASTENERS. ROOF STRUCTURAL FASTENERS SHOULD BE USED TO FASTEN THROUGH PANEL FLAT INTO RAKE ANGLE.