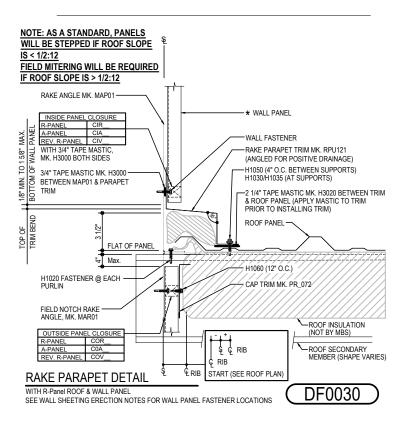

## DF0030 - RAKE PARAPET RAFTER IN HIGH BLDG

Download the DWG file by clicking here.

#### PARAPET LAP & FLASHING BACKER

SLIDE FIELD CUT SECTION OF FLASHING ENDLAP BACKER ONTO THE LOWER TRIM PIECE AS SHOWN BELOW. PLACE TAPE MASTIC NEXT TO HEM OF THE BACKER (NOT ON TOP OF HEM). FASTEN LAP WITH STITCH FASTENERS. ROOF STRUCTURAL FASTENERS SHOULD BE USED TO FASTEN THROUGH PANEL FLAT INTO RAKE ANGLE.

## **Detailer Notes:**

- 1) INSIDE WALL PANEL CLOSURES ARE ALWAYS PROVIDED AS A STANDARD.
- 2) OUTSIDE WALL PANEL CLOSURE ARE OPTIONAL FOR LOWER PANEL. TURN OFF OUTSIDE CLOSURE LAYER IF NOT REQUIRED.

Issued : 10.14.22 (2020-039) CERTIFIED ERECTION DETAILS Detail Size (W x H) : 1 x 2