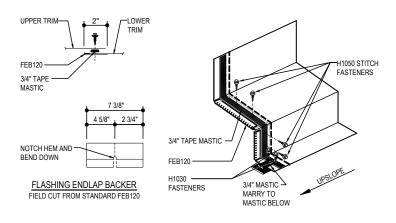

#### PARAPET LAP & FLASHING BACKER

SLIDE FIELD CUT SECTION OF FLASHING ENDLAP BACKER ONTO THE LOWER TRIM PIECE AS SHOWN BELOW. PLACE TAPE MASTIC NEXT TO HEM OF THE BACKER (NOT ON TOP OF HEM). FASTEN LAP WITH STITCH FASTENERS. ROOF STRUCTURAL FASTENERS SHOULD BE USED TO FASTEN THROUGH PANEL FLAT INTO RAKE ANGLE.