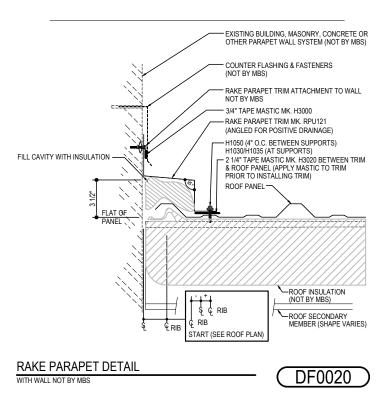

## DF0020 - RAKE PARAPET MASONRY WALL

Download the DWG file by clicking here.

### PARAPET LAP & FLASHING BACKER

SLIDE FIELD CUT SECTION OF FLASHING ENDLAP BACKER ONTO THE LOWER TRIM PIECE AS SHOWN BELOW. PLACE TAPE MASTIC NEXT TO HEM OF THE BACKER (NOT ON TOP OF HEM). FASTEN LAP WITH STITCH FASTENERS. ROOF STRUCTURAL FASTENERS SHOULD BE USED TO FASTEN THROUGH PANEL FLAT INTO RAKE ANGLE