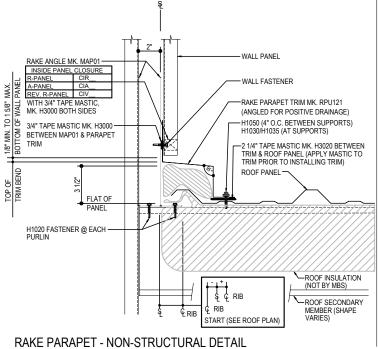

## DF0050 - RAKE PARAPET NON-STRUCTURAL

#### NOTE: AS A STANDARD, PANELS WILL BE STEPPED IF ROOF SLOPE IS < 1/2:12 FIELD MITERING WILL BE REQUIRED IF ROOF SLOPE IS > 1/2:12

DF0050

WITH R-Panel ROOF & WALL PANEL

SEE WALL SHEETING ERECTION NOTES FOR WALL PANEL FASTENER LOCATIONS