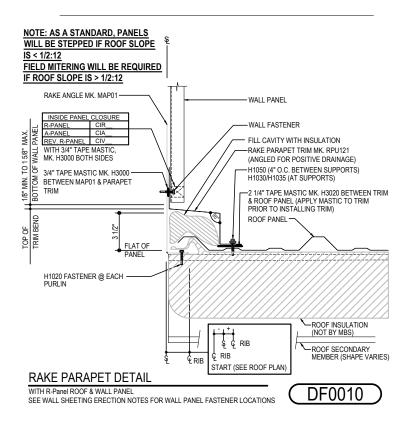

## DF0020 - RAKE PARAPET MASONRY WALL

Download the DWG file by clicking here.

### PARAPET LAP & FLASHING BACKER

SLIDE FIELD CUT SECTION OF FLASHING ENDLAP BACKER ONTO THE LOWER TRIM PIECE AS SHOWN BELOW. PLACE TAPE MASTIC NEXT TO HEM OF THE BACKER (NOT ON TOP OF HEM). FASTEN LAP WITH STITCH FASTENERS. ROOF STRUCTURAL FASTENERS SHOULD BE USED TO FASTEN THROUGH PANEL FLAT INTO RAKE ANGLE

#### NOTE: AS A STANDARD, PANELS WILL BE STEPPED IF ROOF SLOPE IS < 1/2:12 FIELD MITERING WILL BE REQUIRED IF ROOF SLOPE IS > 1/2:12

DF0050

WITH R-Panel ROOF & WALL PANEL

SEE WALL SHEETING ERECTION NOTES FOR WALL PANEL FASTENER LOCATIONS