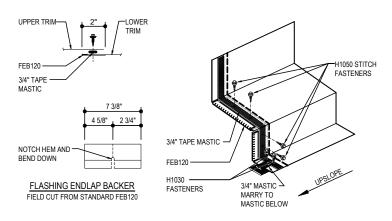

## DF0010 - RAKE PARAPET WALL ABOVE

Download the DWG file by clicking here.

#### PARAPET LAP & FLASHING BACKER

SLIDE FIELD CUT SECTION OF FLASHING ENDLAP BACKER ONTO THE LOWER TRIM PIECE AS SHOWN BELOW. PLACE TAPE MASTIC NEXT TO HEM OF THE BACKER (NOT ON TOP OF HEM). FASTEN LAP WITH STITCH FASTENERS. ROOF STRUCTURAL FASTENERS SHOULD BE USED TO FASTEN THROUGH PANEL FLAT INTO RAKE ANGLE.

## **Detailer Notes:**

1) INSIDE WALL PANEL CLOSURES ARE ALWAYS PROVIDED AS A STANDARD.

Issued : 10.14.22 (2020-039) CERTIFIED ERECTION DETAILS Detail Size (W x H) : 1 x 2

**R-PANEL ROOF** 