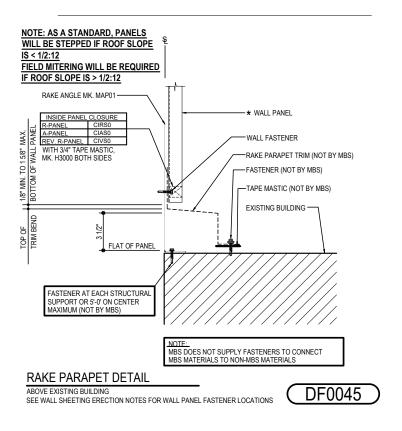

## DF0045 - RAKE PARAPET EXISTING LOWER

Download the DWG file by clicking here.

#### PARAPET LAP & FLASHING BACKER

SLIDE FIELD CUT SECTION OF FLASHING ENDLAP BACKER ONTO THE LOWER TRIM PIECE AS SHOWN BELOW. PLACE TAPE MASTIC NEXT TO HEM OF THE BACKER (NOT ON TOP OF HEM). FASTEN LAP WITH STITCH FASTENERS. ROOF STRUCTURAL FASTENERS SHOULD BE USED TO FASTEN THROUGH PANEL FLAT INTO RAKE ANGLE.

## **Detailer Notes:**

1) INSIDE WALL PANEL CLOSURES ARE ALWAYS PROVIDED AS A STANDARD. TURN OFF INSIDE CLOSURE LAYER IF NOT REQUIRED.

Issued: 10.14.22 (2020-039) CERTIFIED ERECTION DETAILS Detail Size (W x H): 1 x 2