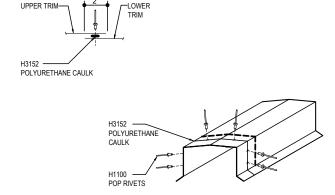

#### PARAPET LAP & FLASHING BACKER

SLIDE FIELD CUT SECTION OF FLASHING ENDLAP BACKER ONTO THE LOWER TRIM PIECE AS SHOWN BELOW. PLACE TAPE MASTIC NEXT TO HEM OF THE BACKER (NOT ON TOP OF HEM). FASTEN LAP WITH STITCH FASTENERS. ROOF STRUCTURAL FASTENERS SHOULD BE USED TO FASTEN THROUGH PANEL FLAT INTO RAKE ANGLE.

## CAP TRIM LAP POP RIVETS AS SHOWN

APPLY CONTINUOUS BEAD OF CAULK 1" FROM END OF TRIM DOWN PROFILE OF TRIM. FASTEN LAP WITH