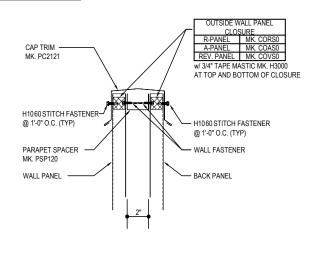

### **Detailer Notes:**

- PANEL CLOSURES ARE ALWAYS PROVIDED AS A STANDARD AT THE BACK PANEL.
- 2) OUTSIDE WALL PANEL CLOSURE ARE OPTIONAL ON EXTERIOR. TURN OFF OUTSIDE CLOSURE LAYER IF NOT REQUIRED.

: 10.14.22 (2020-039) **CERTIFIED ERECTION DETAILS** Detail Size (W x H): 2 x 2 Issued