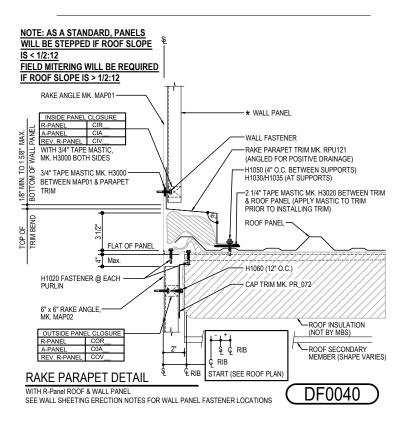

## DF0040 - RAKE PARAPET RAFTER IN LOW BLDG

Download the DWG file by clicking here.

#### PARAPET LAP & FLASHING BACKER

SLIDE FIELD CUT SECTION OF FLASHING ENDLAP BACKER ONTO THE LOWER TRIM PIECE AS SHOWN BELOW. PLACE TAPE MASTIC NEXT TO HEM OF THE BACKER (NOT ON TOP OF HEM). FASTEN LAP WITH STITCH FASTENERS. ROOF STRUCTURAL FASTENERS SHOULD BE USED TO FASTEN THROUGH PANEL FLAT INTO RAKE ANGLE.

## **Detailer Notes:**

- 1) INSIDE WALL PANEL CLOSURES ARE ALWAYS PROVIDED AS A STANDARD.
- 2) OUTSIDE WALL PANEL CLOSURE ARE OPTIONAL FOR LOWER WALL PANEL. TURN OFF OUTSIDE CLOSURE LAYER IF NOT REQUIRED.

Issued : 10.14.22 (2020-039) CERTIFIED ERECTION DETAILS Detail Size (W x H) : 1 x 2

**R-PANEL ROOF** 