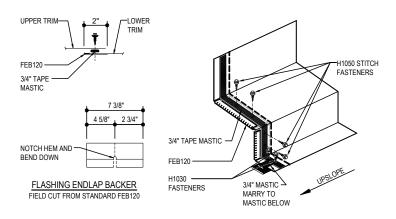

## DF0030 - RAKE PARAPET RAFTER IN HIGH BLDG

Download the DWG file by clicking here.

#### PARAPET LAP & FLASHING BACKER

SLIDE FIELD CUT SECTION OF FLASHING ENDLAP BACKER ONTO THE LOWER TRIM PIECE AS SHOWN BELOW. PLACE TAPE MASTIC NEXT TO HEM OF THE BACKER (NOT ON TOP OF HEM). FASTEN LAP WITH STITCH FASTENERS. ROOF STRUCTURAL FASTENERS SHOULD BE USED TO FASTEN THROUGH PANEL FLAT INTO RAKE ANGLE.

## **Detailer Notes:**

- 1) INSIDE WALL PANEL CLOSURES ARE ALWAYS PROVIDED AS A STANDARD.
- 2) OUTSIDE WALL PANEL CLOSURE ARE OPTIONAL FOR LOWER PANEL. TURN OFF OUTSIDE CLOSURE LAYER IF NOT REQUIRED.

Issued : 10.14.22 (2020-039) CERTIFIED ERECTION DETAILS Detail Size (W x H) : 1 x 2